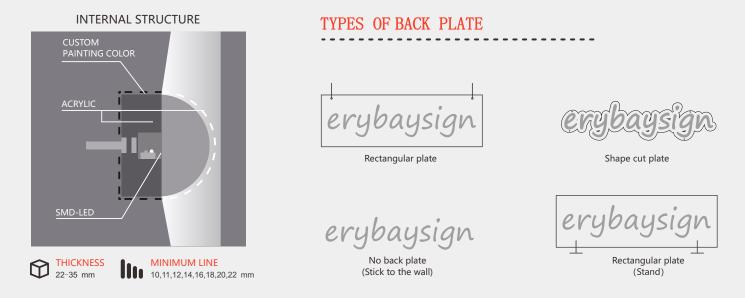

#### **INTERNAL STRUCTURE**

THICKNESS 22-35 mm

#### TYPES OF BACK PLATE

No back plate

(Stick to the wall)

Shape cut plate

# THICKNESS 22-35 mm CUSTOM PAINTING COLOR MINIMUM LINE 12,14,16,18,20,22 mm