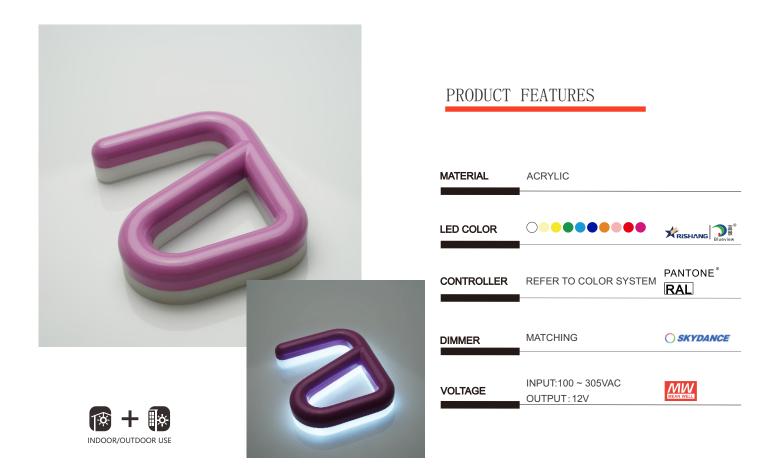

There are no signs that are too big or too small for Erybay Signs; We have everything you need for any logo you need. We've created logos from 2cm to 2000cm! We provide signage design, service and production services.

# Some hard facts about our company

13
Years of professional industry experience

**04**R&D engineers

15 IQC and QC team

**60** Production engineers

**4000** Square factory **24**Hours customer service

## **SEE HOW WE WORK**

#### **SEE HOW THE PERFECT QUALITY PRODUCT WAS BORN**



#### WE HAVE ADVANCED MACHINES THAT ARE EFFICIENT







IACRYLIC POLISHING

AUTOMATIC BENDING

CNC CUTTING

LASER CUTTING

### LOOK WHAT WE CAN DO FOR YOU

**SOME OF OUR WORKS** 



# 180° DOME FRONT-LIT





# 180° FLAT ROOF FRONT-LIT





# 320° DOME FRONT-LIT





# 180° DOME BACK-LIT



# THICKNESS 22-35 mm CUSTOM PAINTING COLOR MINIMUM LINE 12,14,16,18,20,22 mm



## 180° DOME BACK-LIT



#### **INTERNAL STRUCTURE**



THICKNESS 22-35 mm



#### TYPES OF BACK PLATE

No back plate

(Stick to the wall)



Shape cut plate

# 180° DOME FRONT-LIT



# THE METAL PLATE THICKNESS 22-35 mm MINIMUM LINE 12,14,16,18,20,22 mm





Anhui Erybay Sign Co., Ltd www.erybaysign.com andy@yiruibei.com

No. 19, Wenweng Road, Lu'an Economic and Technological Development Zone, Anhui, China