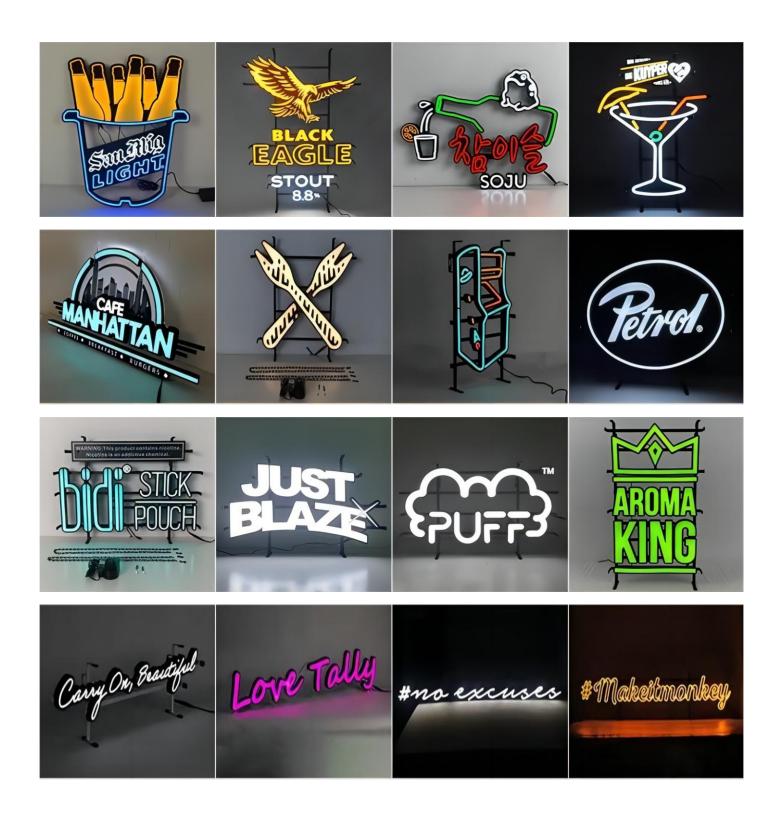

rators who ensure safety and accuracy in the welding process.

## OUR ADVANTAGE



#### WIDE RANGE OF SERVICES

There are no signs that are too big or too small for Erybay Signs; We have everything you need for any logo you need. We've created logos from 2cm to 2000cm! We provide signage design, service and production services.

# Some hard facts about our company

13
Years of professional industry experience

**04**R&D engineers

15 IQC and QC team

**60** Production engineers

**4000** Square factory **24**Hours customer service

## **SEE HOW WE WORK**

#### **SEE HOW THE PERFECT QUALITY PRODUCT WAS BORN**



#### WE HAVE ADVANCED MACHINES THAT ARE EFFICIENT







IACRYLIC POLISHING

AUTOMATIC BENDING

CNC CUTTING

LASER CUTTING

### LOOK WHAT WE CAN DO FOR YOU

**SOME OF OUR WORKS** 



# 180° DOME FRONT-LIT





# 180° FLAT ROOF FRONT-LIT





# 320° DOME FRONT-LIT





# 180° DOME BACK-LIT



# THICKNESS 22-35 mm CUSTOM PAINTING COLOR MINIMUM LINE 12,14,16,18,20,22 mm



## 180° DOME BACK-LIT



#### **INTERNAL STRUCTURE**



THICKNESS 22-35 mm



#### TYPES OF BACK PLATE

No back plate

(Stick to the wall)



Shape cut plate

# 180° DOME FRONT-LIT



# THE METAL PLATE THICKNESS 22-35 mm MINIMUM LINE 12,14,16,18,20,22 mm





Anhui Erybay Sign Co., Ltd www.erybaysign.com andy@yiruibei.com

No. 19, Wenweng Road, Lu'an Economic and Technological Development Zone, Anhui, China