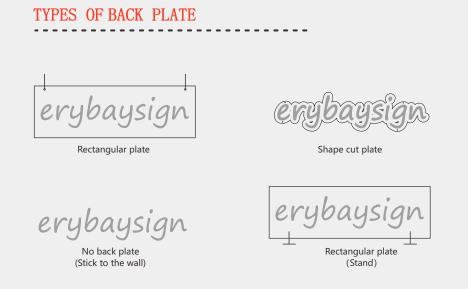

rything you need for any logo you need. We've created logos from 2cm to 2000cm! We provide signage design, service and production services.

# Some hard facts about our company

13
Years of professional industry experience

**04**R&D engineers

15 IQC and QC team

**60** Production engineers

**4000** Square factory **24**Hours customer service

## **SEE HOW WE WORK**

#### **SEE HOW THE PERFECT QUALITY PRODUCT WAS BORN**



#### WE HAVE ADVANCED MACHINES THAT ARE EFFICIENT







IACRYLIC POLISHING

AUTOMATIC BENDING

CNC CUTTING

LASER CUTTING

### LOOK WHAT WE CAN DO FOR YOU

**SOME OF OUR WORKS** 



# 180° DOME FRONT-LIT





# 180° FLAT ROOF FRONT-LIT





# 320° DOME FRONT-LIT





# 180° DOME BACK-LIT



# THICKNESS 22-35 mm CUSTOM PAINTING COLOR MINIMUM LINE 12,14,16,18,20,22 mm



## 180° DOME BACK-LIT



#### **INTERNAL STRUCTURE**



THICKNESS 22-35 mm



#### TYPES OF BACK PLATE

No back plate

(Stick to the wall)



Shape cut plate

# 180° DOME FRONT-LIT



# THE METAL PLATE THICKNESS 22-35 mm MINIMUM LINE 12,14,16,18,20,22 mm





Anhui Erybay Sign Co., Ltd www.erybaysign.com andy@yiruibei.com

No. 19, Wenweng Road, Lu'an Economic and Technological Development Zone, Anhui, China