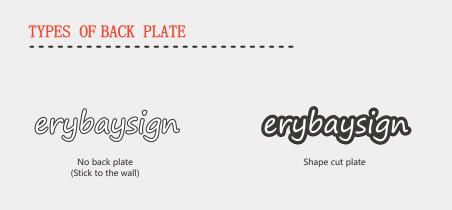

team

**60** Production engineers

**4000** Square factory **24**Hours customer service

## **SEE HOW WE WORK**

#### **SEE HOW THE PERFECT QUALITY PRODUCT WAS BORN**



#### WE HAVE ADVANCED MACHINES THAT ARE EFFICIENT







IACRYLIC POLISHING

AUTOMATIC BENDING

CNC CUTTING

LASER CUTTING

### LOOK WHAT WE CAN DO FOR YOU

**SOME OF OUR WORKS** 



# 180° DOME FRONT-LIT





# 180° FLAT ROOF FRONT-LIT





# 320° DOME FRONT-LIT





# 180° DOME BACK-LIT



# THICKNESS 22-35 mm CUSTOM PAINTING COLOR MINIMUM LINE 12,14,16,18,20,22 mm



## 180° DOME BACK-LIT



#### **INTERNAL STRUCTURE**



THICKNESS 22-35 mm



#### TYPES OF BACK PLATE

No back plate

(Stick to the wall)



Shape cut plate

# 180° DOME FRONT-LIT



# THE METAL PLATE THICKNESS 22-35 mm MINIMUM LINE 12,14,16,18,20,22 mm





Anhui Erybay Sign Co., Ltd www.erybaysign.com andy@yiruibei.com

No. 19, Wenweng Road, Lu'an Economic and Technological Development Zone, Anhui, China