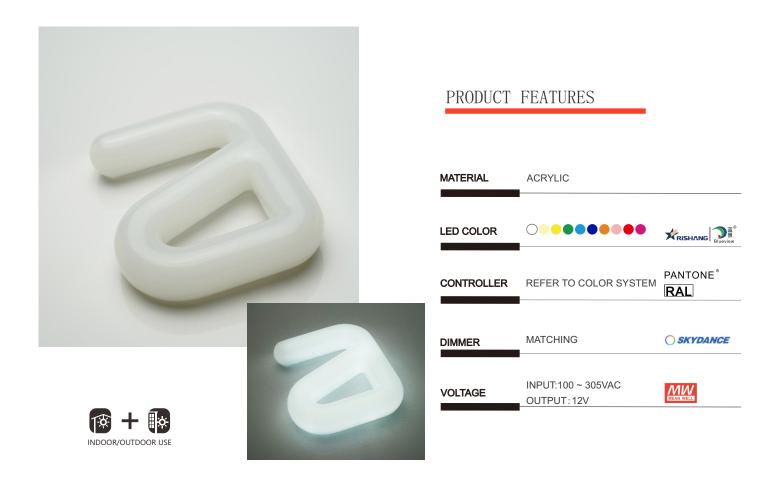

### WIDE RANGE OF SERVICES

There are no signs that are too big or too small for Erybay Signs; We have everything you need for any logo you need. We've created logos from 2cm to 2000cm! We provide signage design, service and production services.

# Some hard facts about our company

13
Years of professional industry experience

**04**R&D engineers

15 IQC and QC team

**60** Production engineers

**4000** Square factory **24**Hours customer service

## **SEE HOW WE WORK**

#### **SEE HOW THE PERFECT QUALITY PRODUCT WAS BORN**



#### WE HAVE ADVANCED MACHINES THAT ARE EFFICIENT







IACRYLIC POLISHING

AUTOMATIC BENDING

CNC CUTTING

LASER CUTTING

### LOOK WHAT WE CAN DO FOR YOU

**SOME OF OUR WORKS** 



# 180° DOME FRONT-LIT





# 180° FLAT ROOF FRONT-LIT





# 320° DOME FRONT-LIT





# 180° DOME BACK-LIT



# THICKNESS 22-35 mm CUSTOM PAINTING COLOR MINIMUM LINE 12,14,16,18,20,22 mm



## 180° DOME BACK-LIT



#### **INTERNAL STRUCTURE**



THICKNESS 22-35 mm



#### TYPES OF BACK PLATE

No back plate

(Stick to the wall)



Shape cut plate

# 180° DOME FRONT-LIT



# THE METAL PLATE THICKNESS 22-35 mm MINIMUM LINE 12,14,16,18,20,22 mm





Anhui Erybay Sign Co., Ltd www.erybaysign.com andy@yiruibei.com

No. 19, Wenweng Road, Lu'an Economic and Technological Development Zone, Anhui, China