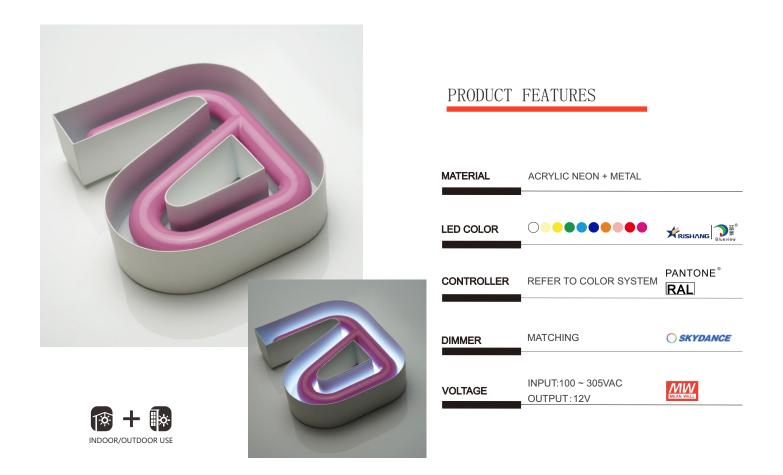

logo you need. We've created logos from 2cm to 2000cm! We provide signage design, service and production services.

# Some hard facts about our company

13
Years of professional industry experience

**04**R&D engineers

15 IQC and QC team

**60** Production engineers

**4000** Square factory **24**Hours customer service

## **SEE HOW WE WORK**

#### **SEE HOW THE PERFECT QUALITY PRODUCT WAS BORN**



#### WE HAVE ADVANCED MACHINES THAT ARE EFFICIENT







IACRYLIC POLISHING

AUTOMATIC BENDING

CNC CUTTING

LASER CUTTING

### LOOK WHAT WE CAN DO FOR YOU

**SOME OF OUR WORKS** 



# 180° DOME FRONT-LIT





# 180° FLAT ROOF FRONT-LIT





# 320° DOME FRONT-LIT





# 180° DOME BACK-LIT



# THICKNESS 22-35 mm CUSTOM PAINTING COLOR MINIMUM LINE 12,14,16,18,20,22 mm



## 180° DOME BACK-LIT



#### **INTERNAL STRUCTURE**



THICKNESS 22-35 mm



#### TYPES OF BACK PLATE

No back plate

(Stick to the wall)



Shape cut plate

# 180° DOME FRONT-LIT



# THE METAL PLATE THICKNESS 22-35 mm MINIMUM LINE 12,14,16,18,20,22 mm





Anhui Erybay Sign Co., Ltd www.erybaysign.com andy@yiruibei.com

No. 19, Wenweng Road, Lu'an Economic and Technological Development Zone, Anhui, China