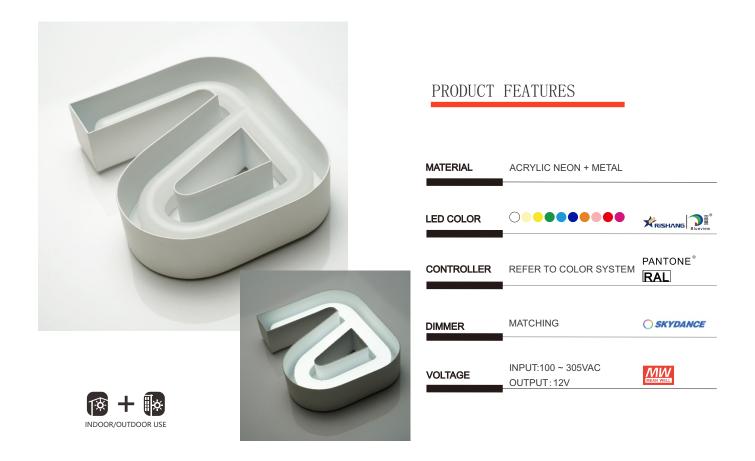

rs of professional industry experience

**04**R&D engineers

15 IQC and QC team

**60** Production engineers

**4000** Square factory **24**Hours customer service

## **SEE HOW WE WORK**

#### **SEE HOW THE PERFECT QUALITY PRODUCT WAS BORN**



#### WE HAVE ADVANCED MACHINES THAT ARE EFFICIENT







IACRYLIC POLISHING

AUTOMATIC BENDING

CNC CUTTING

LASER CUTTING

### LOOK WHAT WE CAN DO FOR YOU

**SOME OF OUR WORKS** 



# 180° DOME FRONT-LIT





# 180° FLAT ROOF FRONT-LIT





# 320° DOME FRONT-LIT





# 180° DOME BACK-LIT



# THICKNESS 22-35 mm CUSTOM PAINTING COLOR MINIMUM LINE 12,14,16,18,20,22 mm



## 180° DOME BACK-LIT



#### **INTERNAL STRUCTURE**



THICKNESS 22-35 mm



#### TYPES OF BACK PLATE

No back plate

(Stick to the wall)



Shape cut plate

# 180° DOME FRONT-LIT



# THE METAL PLATE THICKNESS 22-35 mm MINIMUM LINE 12,14,16,18,20,22 mm





Anhui Erybay Sign Co., Ltd www.erybaysign.com andy@yiruibei.com

No. 19, Wenweng Road, Lu'an Economic and Technological Development Zone, Anhui, China