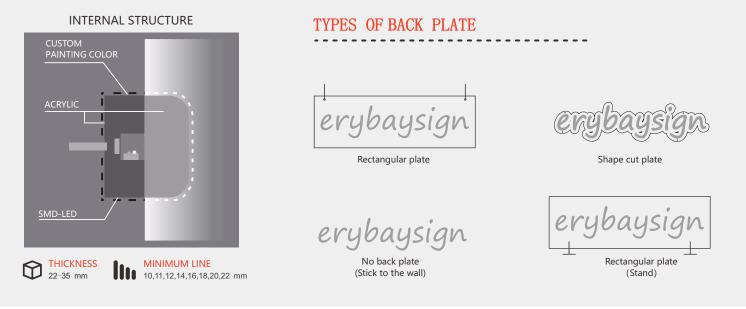

#### **INTERNAL STRUCTURE**

THICKNESS 22-35 mm

#### TYPES OF BACK PLATE

No back plate

(Stick to the wall)

Shape cut plate

# THICKNESS 22-35 mm CUSTOM PAINTING COLOR MINIMUM LINE 12,14,16,18,20,22 mm