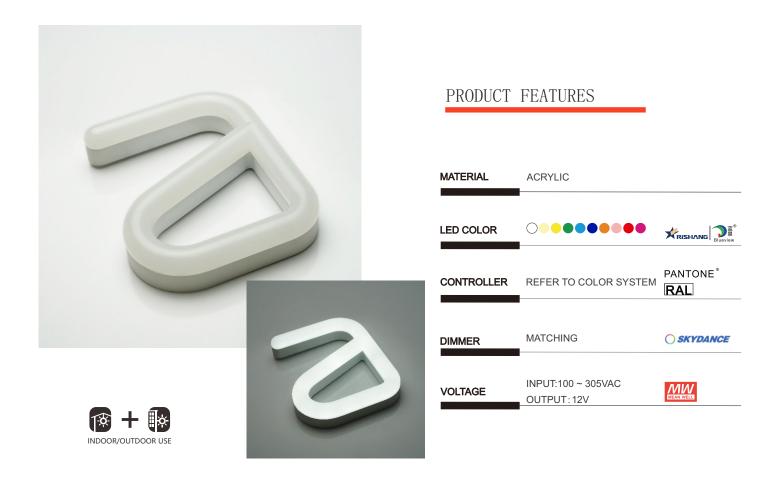

# THICKNESS 22-35 mm CUSTOM PAINTING COLOR MINIMUM LINE 12,14,16,18,20,22 mm

#### **INTERNAL STRUCTURE**

THICKNESS 22-35 mm

#### TYPES OF BACK PLATE

No back plate

(Stick to the wall)

Shape cut plate