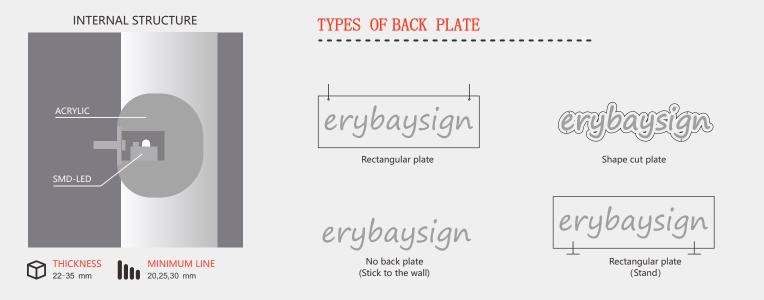

#### **INTERNAL STRUCTURE**

THICKNESS 22-35 mm

#### TYPES OF BACK PLATE

No back plate

(Stick to the wall)

Shape cut plate