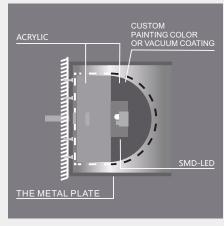

#### **INTERNAL STRUCTURE**

THICKNESS 22-35 mm

# THE METAL PLATE THICKNESS 22-35 mm MINIMUM LINE 12,14,16,18,20,22 mm

Anhui Erybay Sign Co., Ltd www.erybaysign.com andy@yiruibei.com

No. 19, Wenweng Road, Lu'an Economic and Technological Development Zone, Anhui, China